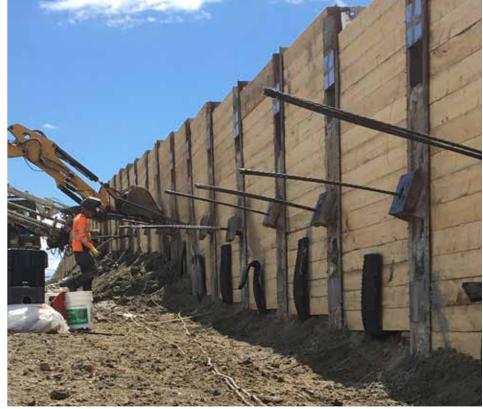

The end of the line ground anchor wall of the Southeast Rail Extension (SERE) Light Rail project is approximately 16,000 square feet long, and includes the installation of over 40,000 LF of strand tiebacks, ranging in length from 57' to 76'.