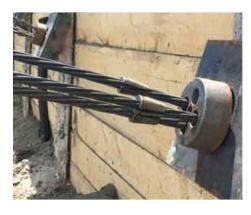

The end of the line ground anchor wall of the Southeast Rail Extension (SERE) Light Rail project is approximately 16,000 square feet long, and includes the installation of over 40,000 LF of strand tiebacks, ranging in length from 57' to 76'.