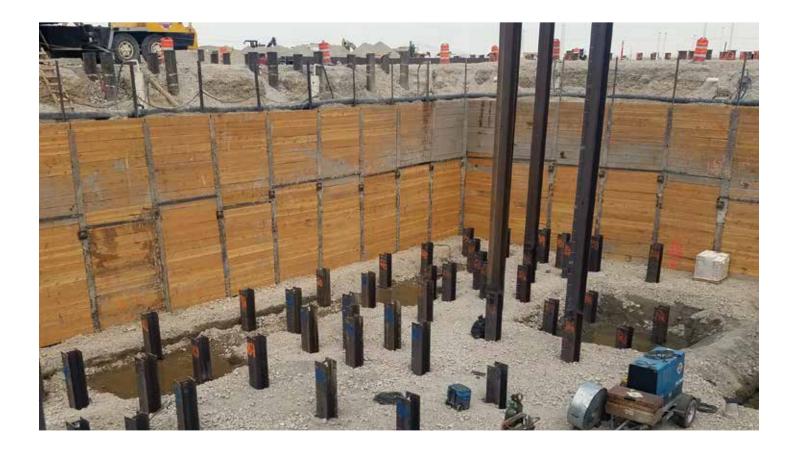

## Salt Lake International Airport North Concourse

Salt Lake City, Utah

Nucor Skyline supplied H-piles that were installed between May and September 2018 for the new North Concourse at Salt Lake International Airport.

## PRODUCTS

H-Pile: 324 HP 14 x 117 @ 60' – 1,137 tons; Pipe Pile: 16" OD x 0.500 wall @ 68-80' with end plates – 75,686 LF/3,135 tons

Skyline Steel, LLC 888.450.4330 www.nucorskyline.com

For technical questions and engineering support, please contact us via our technical hotline at: **1-866-875-9546** or email us at: **engineering@nucorskyline.com**.