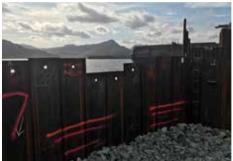

## **PRODUCTS**

PS 31 / 27.5 - 2,000 ton

The Unalaska Marine Center Positions III and IV replacement project required the fast track supply and installation of a 22-cell sheet pile bulkhead dock at the City of Unalaska's active container handling facility. The facility will handle thousands of tons of seafood cargo starting in February 2018, just 10 months after Turnagain Marine was awarded the project on a best value solicitation.