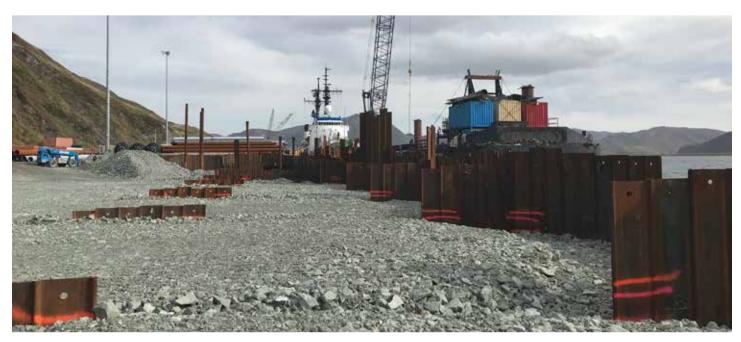

## **PRODUCTS**

PS 31 / 27.5 - 2,000 ton

The Unalaska Marine Center Positions III and IV replacement project required the fast track supply and installation of a 22-cell sheet pile bulkhead dock at the City of Unalaska's active container handling facility. The facility will handle thousands of tons of seafood cargo starting in February 2018, just 10 months after Turnagain Marine was awarded the project on a best value solicitation.