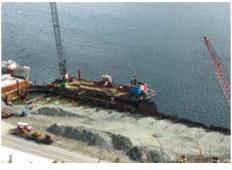

## **PRODUCTS**

PS 31 / 27.5 - 2,000 ton

The Unalaska Marine Center Positions III and IV replacement project required the fast track supply and installation of a 22-cell sheet pile bulkhead dock at the City of Unalaska's active container handling facility. The facility will handle thousands of tons of seafood cargo starting in February 2018, just 10 months after Turnagain Marine was awarded the project on a best value solicitation.