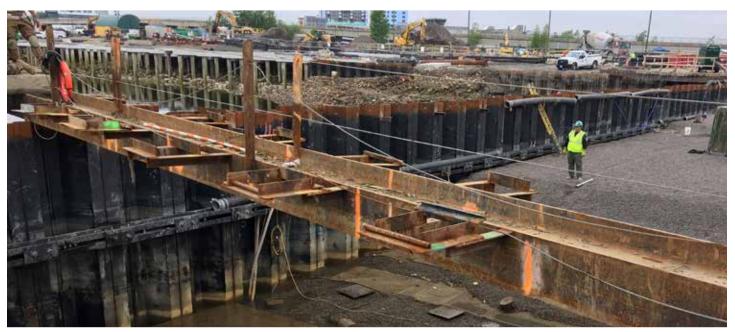

## Wynn Casino

Everett, Massachusetts

The Wynn Casino in Everett, MA needed a sheet pile bulkhead wall to be built for their water shuttle facility. Multiple sizes of Z-shaped sheet piles, as well as cold-formed threaded bar, helped complete the project.

## PRODUCTS

Z-shaped Sheet Piles: 135 tons Threaded Bar: #14 and #18 cold formed grade 75 – 3.7 tons

For technical questions and engineering support, please contact us via our technical hotline at: **1-866-875-9546** or email us at: **engineering@nucorskyline.com**.