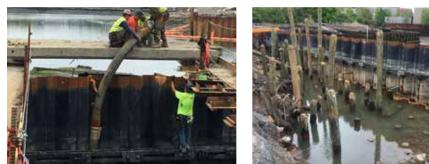

## Wynn Casino

Everett, Massachusetts

The Wynn Casino in Everett, MA needed a sheet pile bulkhead wall to be built for their water shuttle facility. Multiple sizes of Z-shaped sheet piles, as well as cold-formed threaded bar, helped complete the project.

## PRODUCTS

Z-shaped Sheet Piles: 135 tons Threaded Bar: #14 and #18 cold formed grade 75 – 3.7 tons

For technical questions and engineering support, please contact us via our technical hotline at: **1-866-875-9546** or email us at: **engineering@nucorskyline.com**.